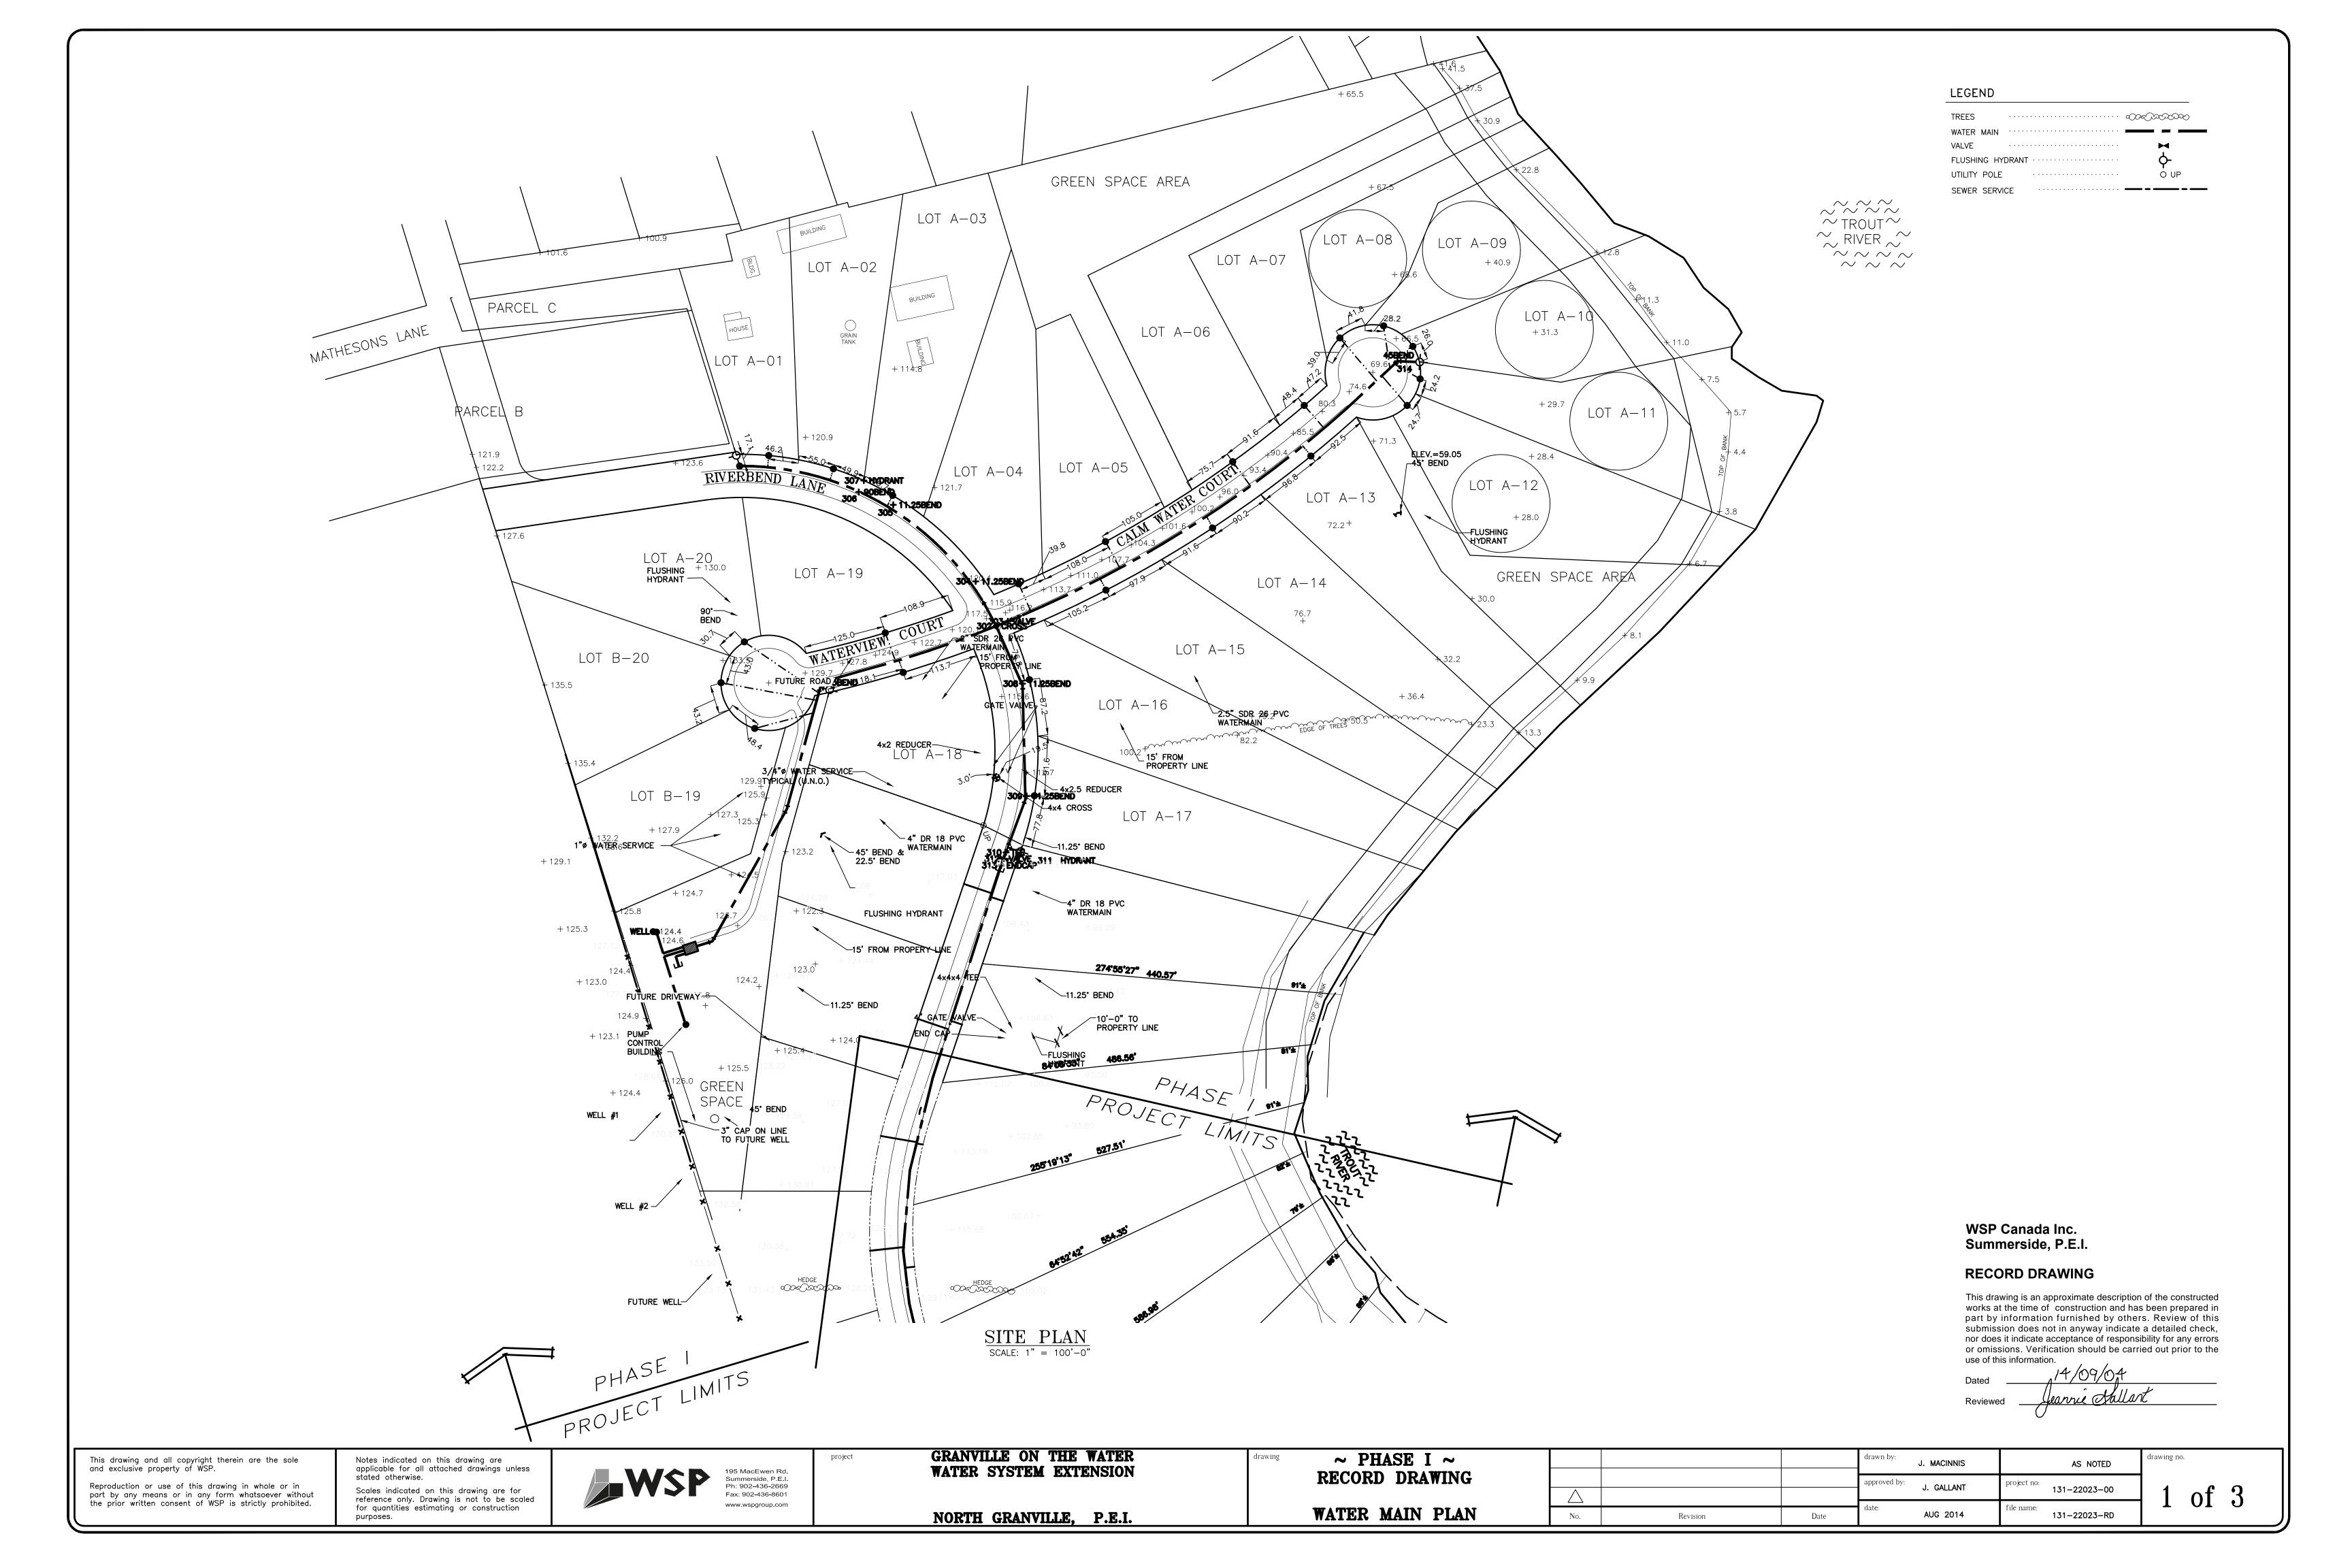

## GRANVILLE ON THE WATER WATER SYSTEM EXTENSION RECORD DRAWINGS

NORTH GRANVILLE, PRINCE EDWARD ISLAND

195 MacEwen Rd Summerside, P.E.I Ph: 902-436-2669 Fax: 902-436-8601

**AUGUST 2014** 

SET No.

RANVILLE ON THE WATEI UG 2014 ROIECT No. - 131-22023-00

## RECORD DRAWING

This drawing is an approximate description of the constructed works at the time of construction and has been prepared in part by information furnished by others. Review of this submission does not in anyway indicate a detailed check, nor does it indicate acceptance of responsibility for any errors or omissions. Verification should be carried out prior to the use of this information.

purposes.

195 MacEwen Rd. Summerside, P.E.I. Ph: 902-436-2669 Fax: 902-436-8601 www.wspgroup.com GRANVILLE ON THE WATER WATER SYSTEM EXTENSION

NORTH GRANVILLE, P.E.I.

~ PHASE II ~
RECORD DRAWING
WATER MAIN PLAN